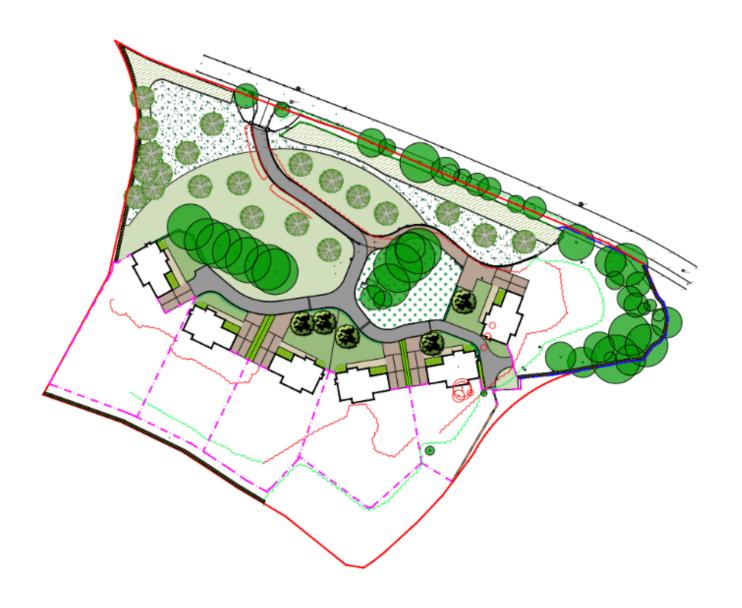

m 3d

23/00114/REM

Latvian Consulate, Pemberton House Farm, Park Hall Road, Charnock Richard, Chorley

Reserved matters application pursuant to outline planning permission ref: 18/00416/OUT (Outline application for the erection of 6 detached dwellings following demolition of existing dwelling and stables including details of access, layout and scale) seeking approval of landscaping details and details reserved by conditions nos. 6 (preliminary risk assessment - site investigation), 9 (construction environmental management plan), 10 (lighting design strategy), 11 (invasive non native species protocol), 12 (ecological design strategy), 13 (demolition statement) and 14 (landscaping scheme) attached to outline planning permission ref:18/00416/OUT

## Location plan



## **Landscape Layout**



## **Aerial Imagery**

APPLICATION SITE



### **Approved Site Plan**



## Site photos



# Site photos