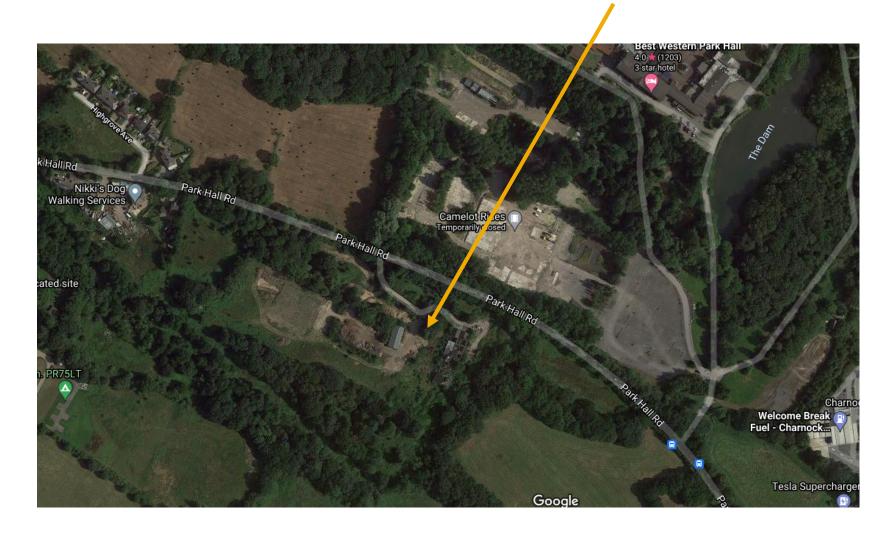

erton House Farm, Park Hall Road, Charnock Richard, Chorley

Reserved matters application pursuant to outline planning permission ref: 18/00416/OUT (Outline application for the erection of 6 detached dwellings following demolition of existing dwelling and stables including details of access, layout and scale) seeking approval of landscaping details and details reserved by conditions nos. 6 (preliminary risk assessment - site investigation), 9 (construction environmental management plan), 10 (lighting design strategy), 11 (invasive non native species protocol), 12 (ecological design strategy), 13 (demolition statement) and 14 (landscaping scheme) attached to outline planning permission ref:18/00416/OUT

## Location plan



## **Landscape Layout**



## **Aerial Imagery**

APPLICATION SITE



### **Approved Site Plan**



## Site photos



# Site photos