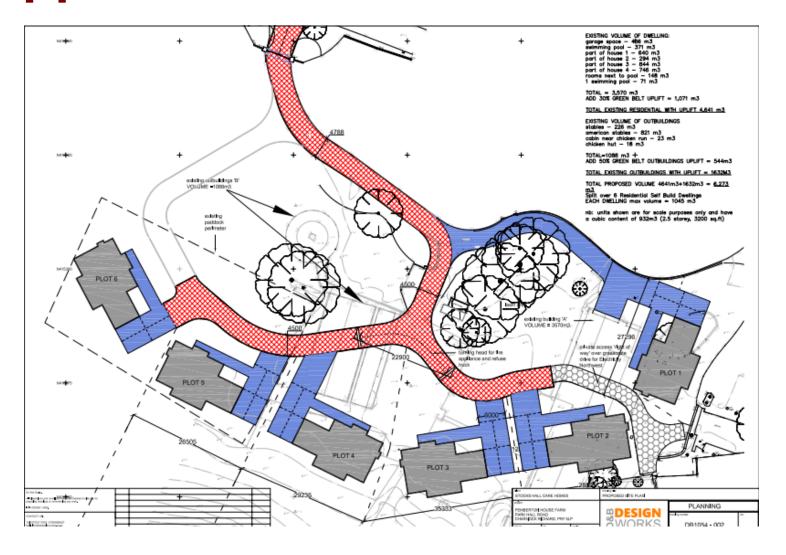

ad, Charnock Richard, Chorley

Reserved matters application pursuant to outline planning permission ref: 18/00416/OUT (Outline application for the erection of 6 detached dwellings following demolition of existing dwelling and stables including details of access, layout and scale) seeking approval of landscaping details and details reserved by conditions nos. 6 (preliminary risk assessment - site investigation), 9 (construction environmental management plan), 10 (lighting design strategy), 11 (invasive non native species protocol), 12 (ecological design strategy), 13 (demolition statement) and 14 (landscaping scheme) attached to outline planning permission ref:18/00416/OUT

## Location plan



## **Landscape Layout**



## **Aerial Imagery**

APPLICATION SITE



### **Approved Site Plan**



## Site photos



# Site photos