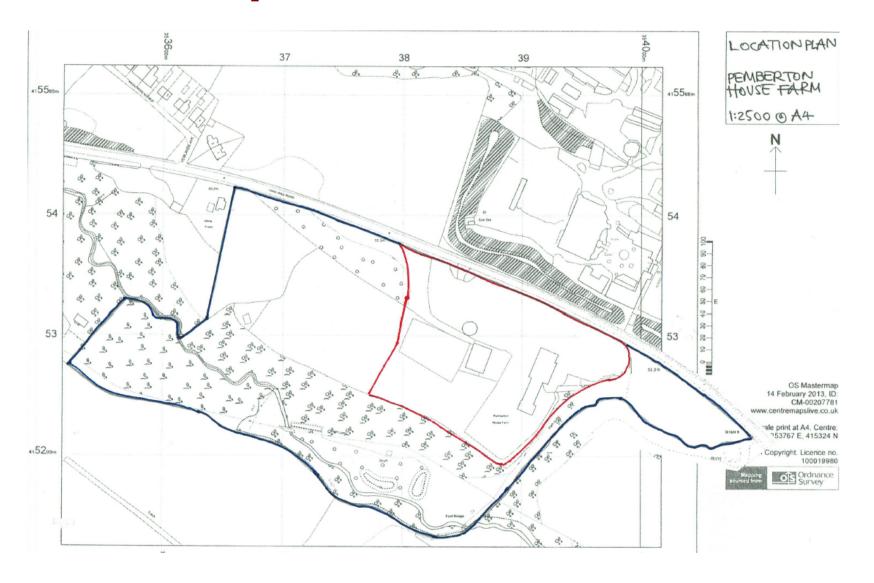

15 August 2023



#### Item 3d

23/00114/REM

Latvian Consulate, Pemberton House Farm, Park Hall Road, Charnock Richard, Chorley

Reserved matters application pursuant to outline planning permission ref: 18/00416/OUT (Outline application for the erection of 6 detached dwellings following demolition of existing dwelling and stables including details of access, layout and scale) seeking approval of landscaping details and details reserved by conditions nos. 6 (preliminary risk assessment - site investigation), 9 (construction environmental management plan), 10 (lighting design strategy), 11 (invasive non native species protocol), 12 (ecological design strategy), 13 (demolition statement) and 14 (landscaping scheme) attached to outline planning permission ref:18/00416/OUT

## Location plan



## **Landscape Layout**



## **Aerial Imagery**

APPLICATION SITE



### **Approved Site Plan**



## Site photos



# Site photos